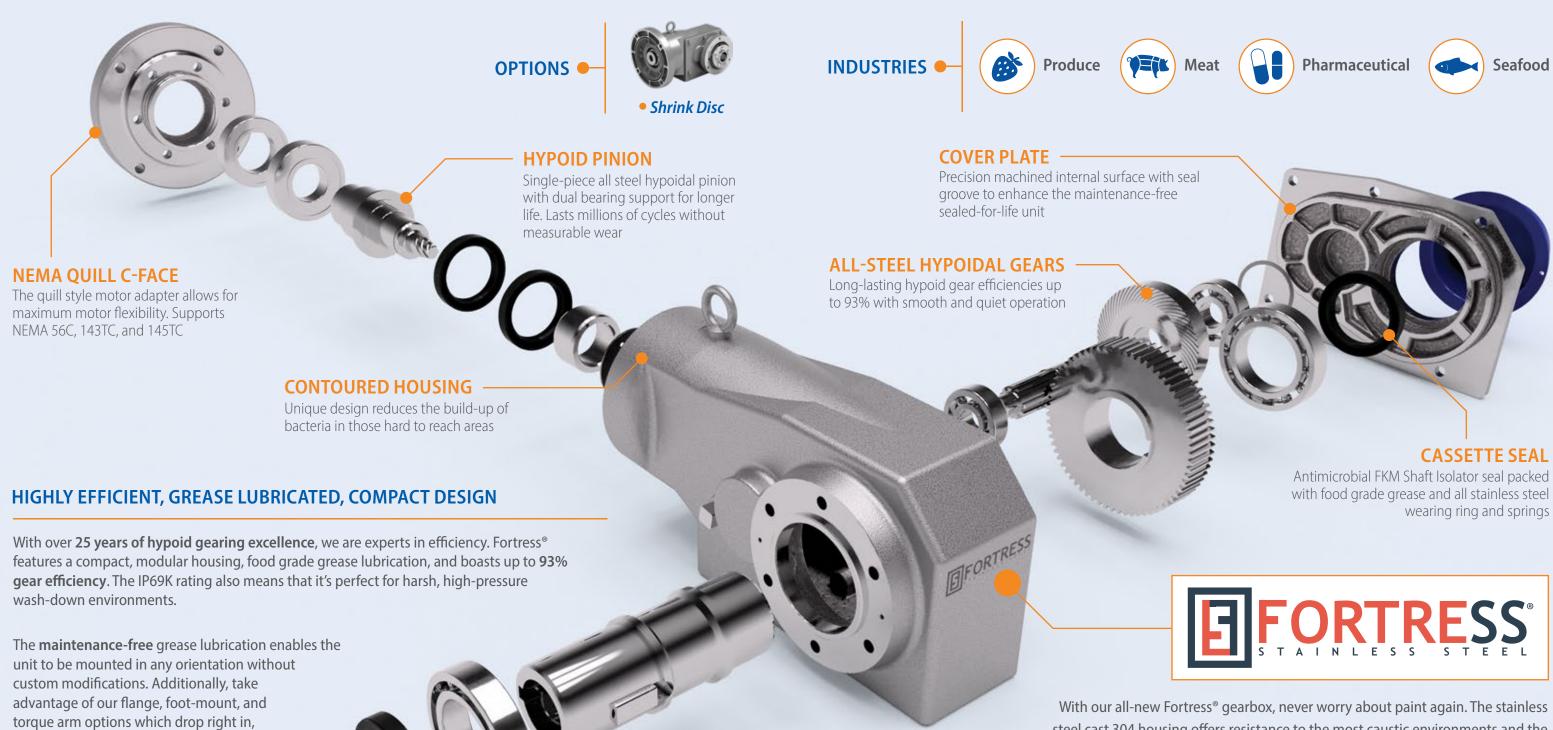

Contact your local representative at www.sumitomodrive.com/representative Tel: 1-800-SM-CYCLO (762-9256) 01.104.51.03 Fortress Brochure 2024

steel cast 304 housing offers resistance to the most caustic environments and the allowing you to conveniently replace those unique contour design reduces the build-up of bacteria in those hard to reach areas. old, inefficient gearboxes.

> Our cutting-edge in-house laser etching technology ensures a cleaner finish by eliminating the need for an attached nameplate. This, coupled with our patented hypoid gear technology, means you have a cooler operating, more efficient, cleaner, and maintenance-free operation.

switching to Fortress®.

Simplify your gear drive assembly, increase

your efficiency, and protect your operation by

Foot Mount Flange Mount

Shaft Mount