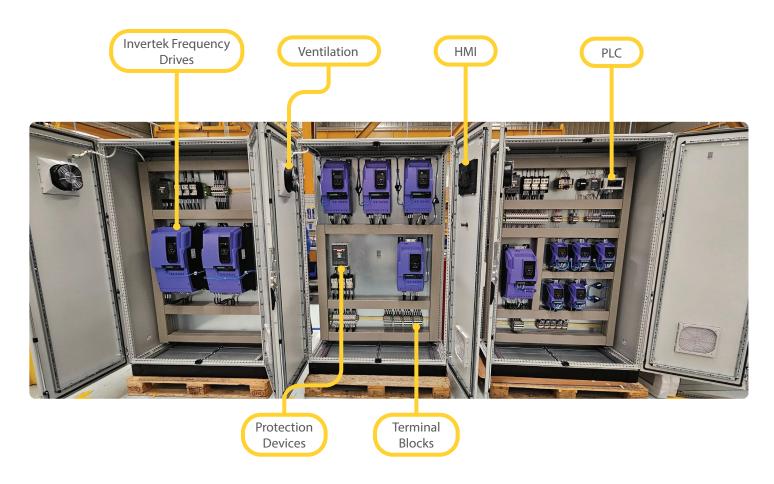

- Latest technology
- Multiple communication protocols
- Project management
- Field support and service
- Technical Training
- Intergration of Systems including: Variable Frequency Drives,
   PLC, HMI, and Condition Monitoring

#### The design and fabrication include:

- **Drawings:** Cabinet Layout, equipment layout, material list, cable diagram
- **Equipment:** Device layout within the panel in accordance with regulations and secure covers for maximum protection.
- Cabling: Type, color, shielded, rounting, labeling and terminal blocks
- **Labeling:** To easily identify components