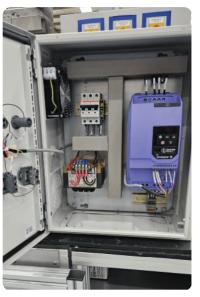

#### The design and fabrication include:

- **Drawings:** Cabinet Layout, equipment layout, material list, cable diagram
- **Equipment:** Device layout within the panel in accordance with regulations and secure covers for maximum protection.
- Cabling: Type, color, shielded, rounting, labeling and terminal blocks
- **Labeling:** To easily identify components

#### **UL 508A certified**

Our personnel are certified to work in accordance with regulations

- Proper use of components
- Enviromental clasifications
- Motor wiring and protection
- In compliance with the National Electric Code (NEC)
- In compliance with the Canadian Electric Code (CEC)
- In compliance with Underwriters Laboratories (UL)
- Safety Marks