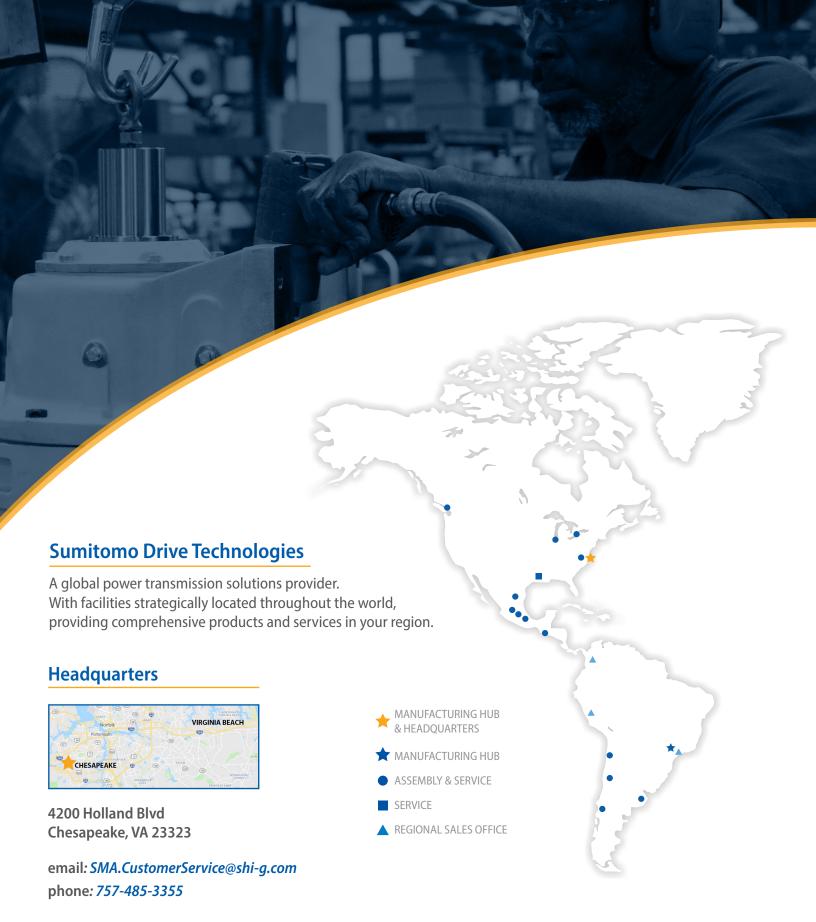

port Bushing
  Positions the reducer axially on the driven shaft.
- Clamp Bushing
  Compensates for the space between the gear reducer hollow shaft inner diameter and the diameter of the driven shafts.
- Shrink Disk
  Compresses the hub, clamp bushing and driven shaft to transmit torque.



# **COMMERCIAL TOLERANCE**

Eliminates the need to have precise machining tolerance on the driven shaft, decreasing its cost.



### **RELIABLE**

Tension-optimized and virtually indestructible shrink discs guarantee the highest possible degree of safety.



### **LESS SPARES**

Multiple bushing diameters available for each gear reducer size, reducing spare-part inventory.



# **EASY INSTALL & REMOVAL**

Simple, fast install with no fretting corrosion or surface damage to halt removal of the reducer.