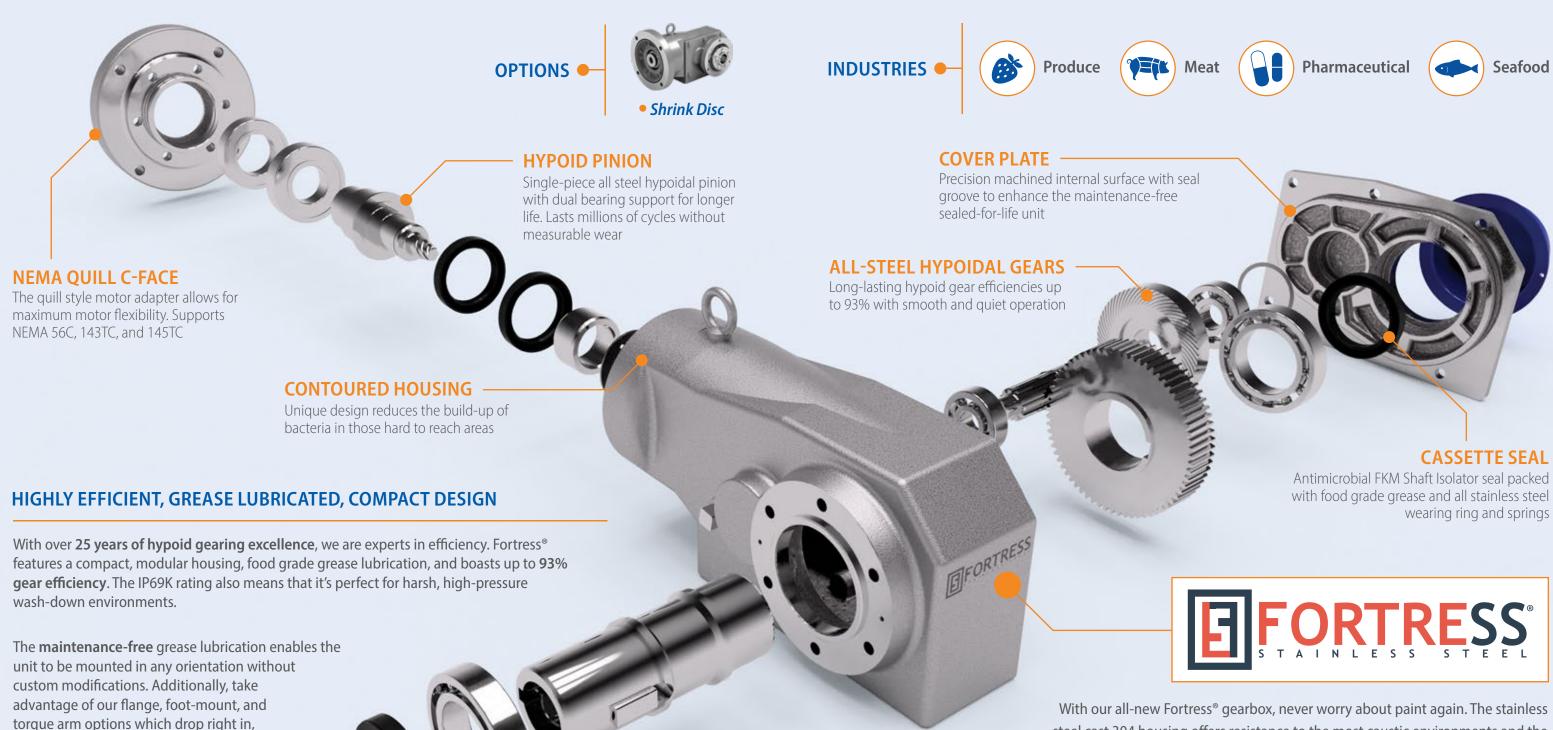

torque arm options which drop right in, allowing you to conveniently replace those old, inefficient gearboxes.

Steel cast 304 housing offers resistance to the most caustic environments and the unique contour design reduces the build-up of bacteria in those hard to reach areas.

Our cutting-edge in-house laser etching technology ensures a cleaner finish by eliminating the need for an attached nameplate. This, coupled with our patented hypoid gear technology, means you have a cooler operating, more efficient, cleaner, and maintenance-free operation.