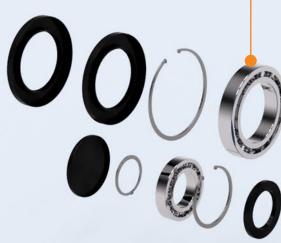

#### **LONG LIFE BEARINGS**

Oversized, heavy-duty bearings for maximum strength and service life

## **MONOBLOC HOUSING**

Cast iron housing is strong, corrosion resistant, and sound dampening. Monobloc design eliminates leaks at housing split

Lip Seal