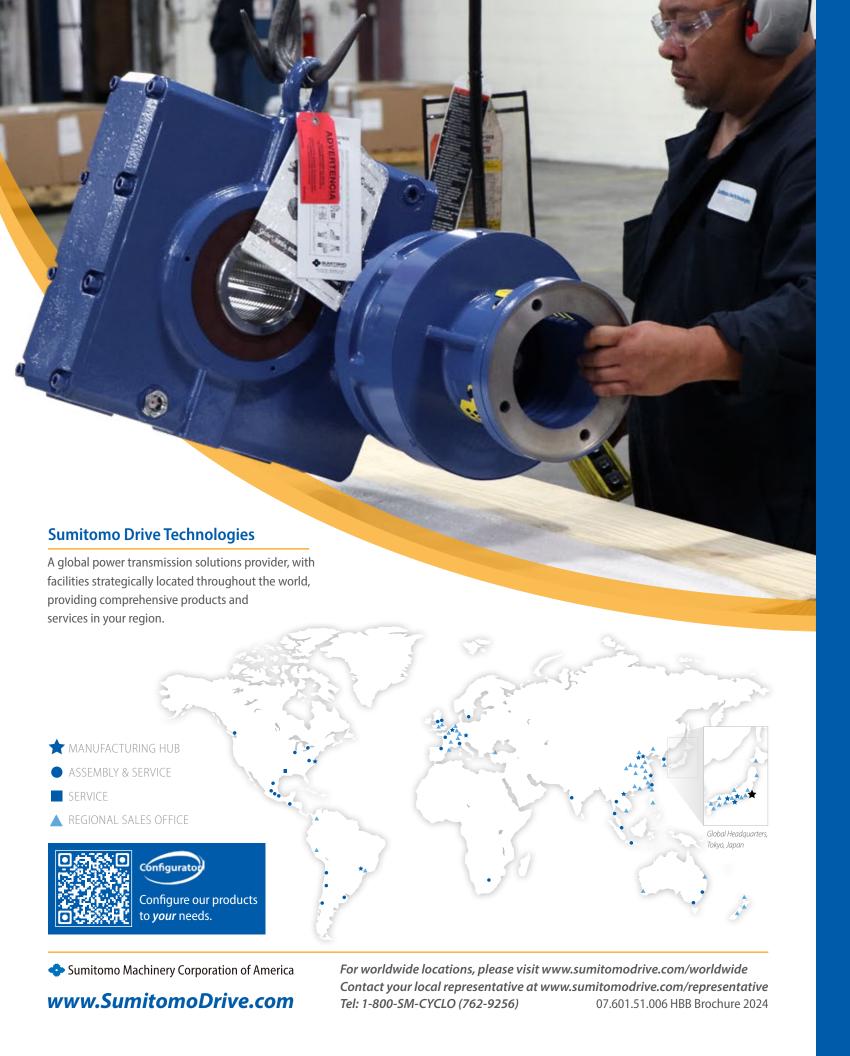

### INNOVATIVE SHAFT MOUNTED DRIVE SOLUTIONS FOR DEMANDING APPLICATIONS

The Cyclo® HBB combines the quiet, efficient, and reliable performance of the Cyclo® input with the rugged helical gear output. The modular design provides a compact, efficient product and the most flexible range of output speed and torque combinations available.

The simple splash lubrication system extends the life of the unit and the highly efficient design has no thermal **limitations** which eliminates the need for an external fan.