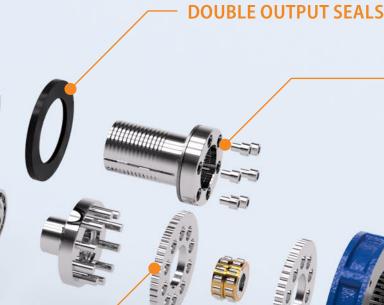

#### **LONG LIFE BEARINGS**

Oversized, heavy-duty bearings for maximum strength and service life

#### **HELICAL GEARING**

Hardened-steel gearing

## **MONOBLOC HOUSING**

Cast iron housing is strong, corrosion resistant, and sound dampening. Monobloc design eliminates leaks at housing split

Lip Seal

### TAPER-GRIP BUSHING®

Our patented Taper-Grip® bushing system offers simple shaft mounting and provides self-aligning, backlash-free torque transmission to the driven shaft

# **CYCLOIDAL TECHNOLOGY**

Utilizes all Cyclo<sup>®</sup> input modifications to produce high ratios in amazingly

small spaces.

**HP RATING** Up to 40 HP (30 kW)