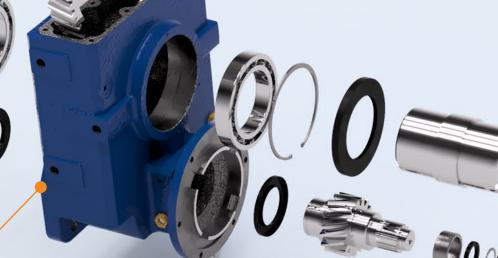

#### **LONG LIFE BEARINGS**

Oversized, heavy-duty bearings for maximum strength and service life

#### **HELICAL GEARING**

Hardened-steel gearing

## **MONOBLOC HOUSING**

Cast iron housing is strong, corrosion resistant, and sound dampening. Monobloc design eliminates leaks at housing split

Lip Seal

### TAPER-GRIP BUSHING®

Our patented Taper-Grip® bushing system offers simple shaft mounting and provides self-aligning, backlash-free torque transmission to the driven shaft