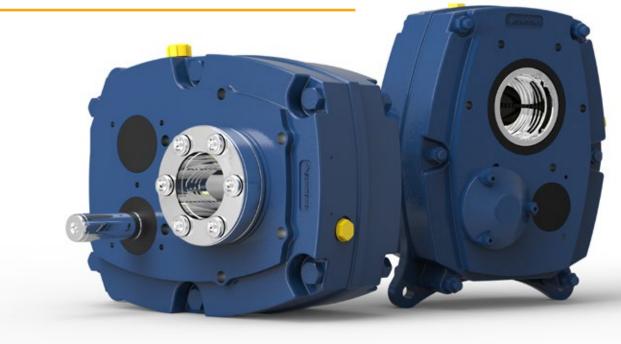

## **HS** HELICAL SHAFT MOUNT

ORIENTATIONS •

Upright

SPECS •

• Belt Guards Expanded metal or polymeric