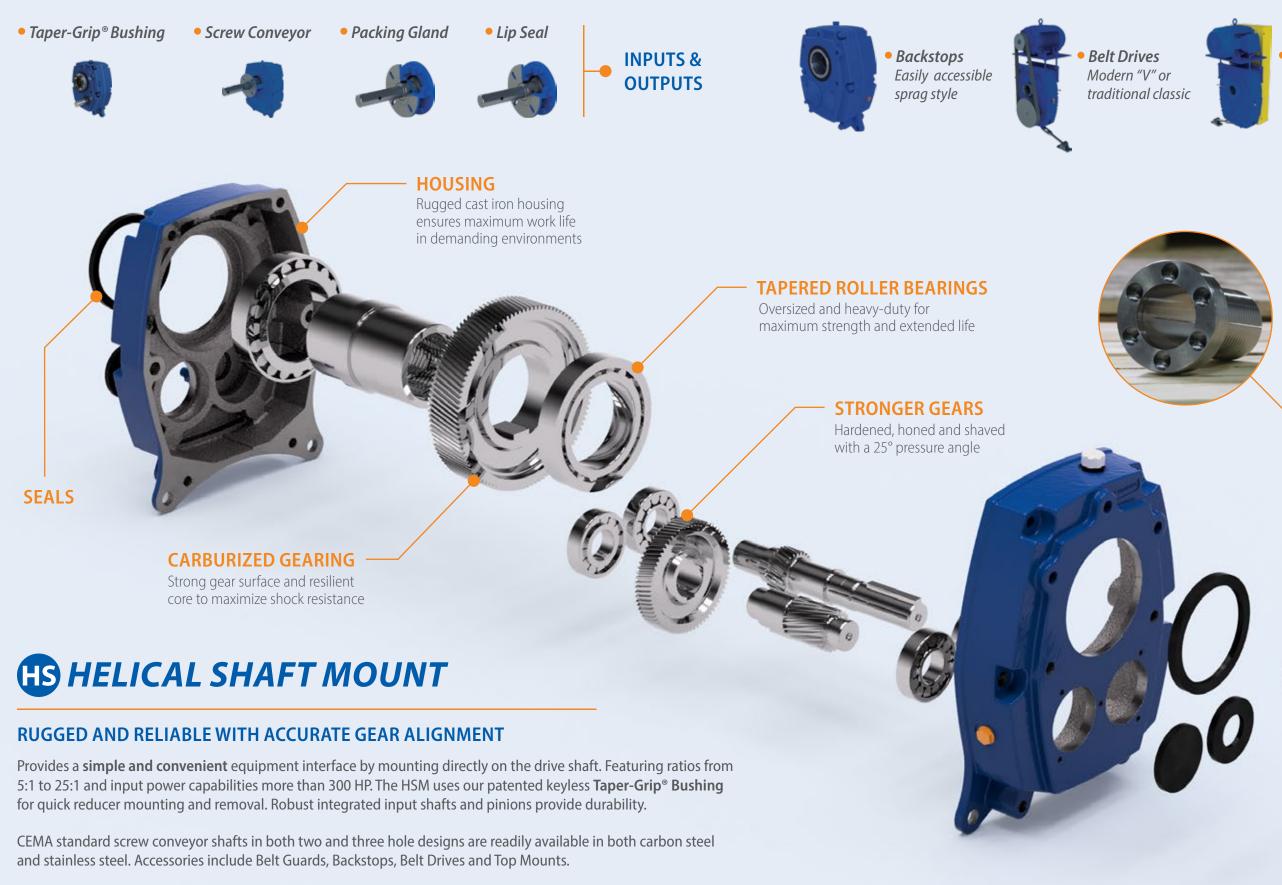

## **HS** HELICAL SHAFT MOUNT

ORIENTATIONS •

Upright

SPECS •

• Belt Guards Expanded metal or polymeric

## **TAPER-GRIP BUSHING®**

Offers simple shaft mounting and provides self-aligning, backlashfree torque transmission to the driven shaft

**RATIO RANGE** 5:1, 9:1, 14:1 20:1, 25:1