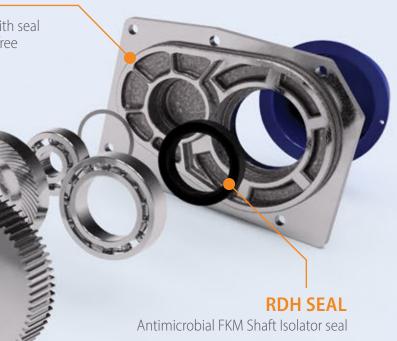

### **HYPOID PINION**

Single-piece all steel hypoidal pinion with dual bearing support for longer life. Lasts millions of cycles without measurable wear

## COVER PLATE

Precision machined internal surface with seal groove to enhance the maintenance-free sealed-for-life unit

## **ALL-STEEL HYPOIDAL GEARS**

Long-lasting hypoid gear efficiencies up to 93% with smooth and quiet operation

EFORTR.

## **CONTOURED HOUSING**

Unique design reduces the build-up of bacteria in those hard to reach areas