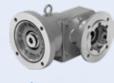

## HIGHLY EFFICIENT, GREASE LUBRICATED, COMPACT DESIGN

With over 25 years of hypoid gearing excellence, we are experts in efficiency. Fortress® features a compact, modular housing, food grade grease lubrication, and boasts up to 93% gear efficiency. The IP69K rating also means that it's perfect for harsh, high-pressure wash-down environments.

**RATIO RANGE** 7:1 up to 60:1

MOUNTING •

With our all-new Fortress® gearbox, never worry about paint again. The stainless steel cast 304 housing offers resistance to the most caustic environments and the unique contour design reduces the build-up of bacteria in those hard to reach areas.