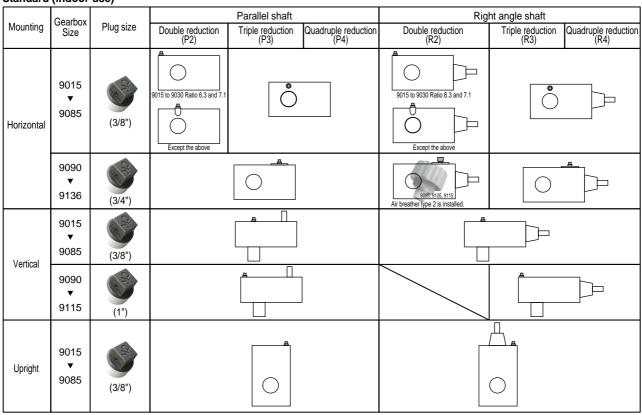

## 3. The location and the type of an air vent

• Standard (indoor use)

• Outdoor use air breather is required for the outdoor use

|            | Gearbox<br>Size Air breathe<br>type (size) | Air broathar | Parallel shaft                                   |                       | Right angle shaft        |                                                  |                       |                          |
|------------|--------------------------------------------|--------------|--------------------------------------------------|-----------------------|--------------------------|--------------------------------------------------|-----------------------|--------------------------|
| Mounting   |                                            | type (size)  | Double reduction (P2)                            | Triple reduction (P3) | Quadruple reduction (P4) | Double reduction<br>(R2)                         | Triple reduction (R3) | Quadruple reduction (R4) |
| Horizontal | 9015<br>▼<br>9085                          | (3/8")       | 9015 to 9030 Ratio 6.3 and 7.1  Except the above |                       |                          | 9015 to 9030 Ratio 6.3 and 7.1  Except the above |                       |                          |
|            | 9090<br>▼<br>9136                          | (3/4")       |                                                  |                       | 9095, 9105, 9115         |                                                  |                       |                          |
| Vertical   | 9015<br>▼<br>9085                          | (3/8")       |                                                  |                       |                          |                                                  |                       |                          |
|            | 9090<br>▼<br>9115                          | (1")         |                                                  |                       |                          |                                                  |                       |                          |
| Upright    | 9015<br>▼<br>9085                          | (3/8")       |                                                  |                       |                          |                                                  |                       |                          |