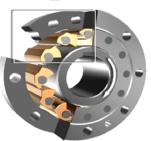

## Features

High Quality

No oil leakage - the backstop is mounted internally on the intermediate shaft.

- Quick Delivery Parts in stock
- Maintenance Free No special lubrication required
- More Competitive Price Standardization and Integral design