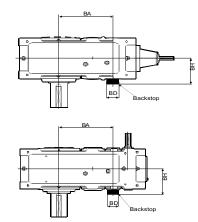

## **Specifications & Dimensions**

| Redu | lcer | Output Torque | Reduction | Assembly    | Mounting   | Dimensions |     |     |
|------|------|---------------|-----------|-------------|------------|------------|-----|-----|
| Siz  | Size | (kNm)         | Ratio     | Assembly    | woulding   | BA         | BD  | BH  |
| 905  | 50   | 15.3          | 20 to 400 |             |            | 358        | 150 | 245 |
| 905  | 55   | 19.9          | 25 to 500 | Right angle |            | 397        | 150 | 245 |
| 906  | 60   | 24.4          | 20 to 400 | &           |            | 414        | 175 | 276 |
| 907  | 70   | 38.2          | 20 to 400 | Parallel    | Horizontal | 482        | 190 | 308 |
| 907  | 75   | 47.8          | 25 to 500 | Shaft       |            | 535        | 190 | 308 |
| 908  | 30   | 58.5          | 20 to 400 |             |            | 556        | 210 | 363 |
| 908  | 35   | 73.1          | 25 to 500 |             |            | 612        | 210 | 363 |