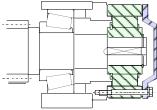

## Features

High Quality

No oil leakage - the backstop is mounted internally on the intermediate shaft.

- Quick Delivery Parts in stock
- Maintenance Free No special lubrication required
- More Competitive Price Standardization and Integral design