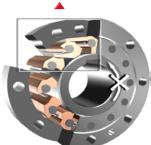

## Features

High Quality

No oil leakage - the backstop is mounted internally on the intermediate shaft.

- Quick Delivery Parts in stock
- Maintenance Free No special lubrication required
- More Competitive Price Standardization and Integral design