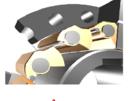

## Features

High Quality

No oil leakage - the backstop is mounted internally on the intermediate shaft.

- Quick Delivery Parts in stock
- Maintenance Free No special lubrication required
- More Competitive Price Standardization and Integral design