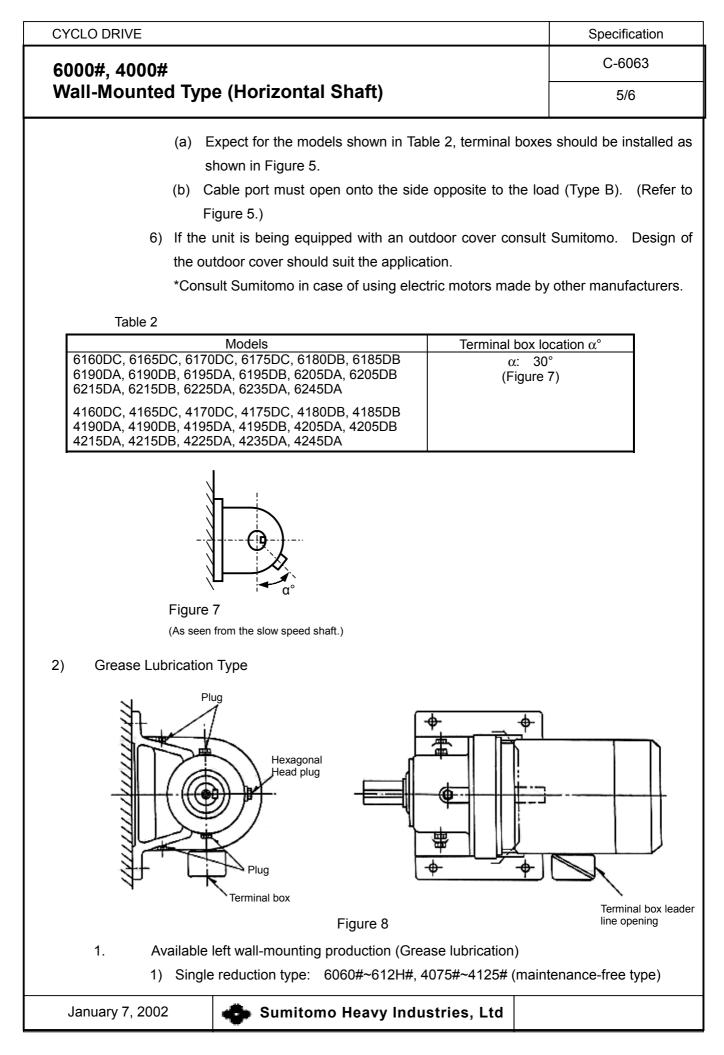

- (a) Except for models shown in Table 1, terminal boxes should be installed as shown in Figure 1.
- (b) Cable port terminal box must open onto the side opposite to the load (Type B). (Refer to Figure 1).
- 6) If the unit is being equipped with an outdoor cover, consult Sumitomo. Design of outdoor cover should suit the application.

\*Consult Sumitomo in case of using electric motors made by other manufacturers.

Diagram 1

| Models                                                                                                                                     | Location of<br>terminal box<br>(α °) |
|--------------------------------------------------------------------------------------------------------------------------------------------|--------------------------------------|
| 6160DC, 6165DC, 6170DC, 6175DC, 6180DB, 6185DB<br>6190DA, 6190DB, 6195DA, 6195DB, 6205DA, 6205DB<br>6215DA, 6215DB, 6225DA, 6235DA, 6245DA | α°: 30 °<br>(Figure 3)               |
| 4160DC, 4165DC, 4170DC, 4175DC, 4180DB, 4185DB<br>4190DA, 4190DB, 4195DA, 4195DB, 4205DA, 4205DB<br>4215DA, 4215DB, 4225DA, 4235DA, 4245DA |                                      |