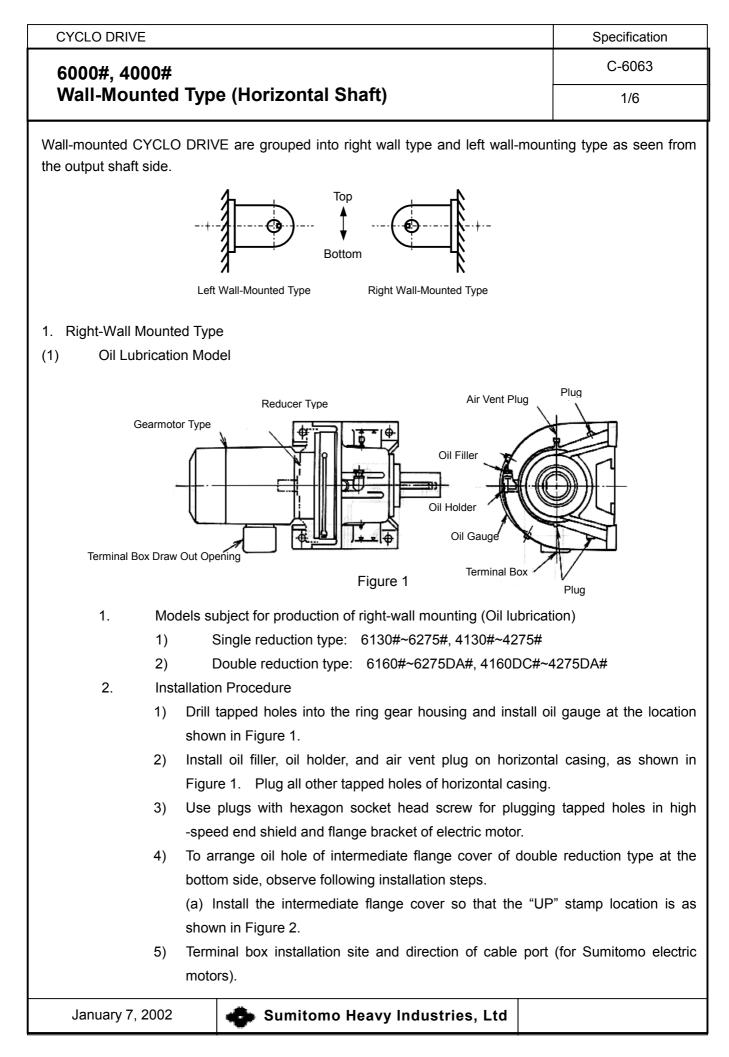

| CYCLO DRIVE                          | Specification |
|--------------------------------------|---------------|
| 6000#, 4000#                         | C-6063        |
| Wall-Mounted Type (Horizontal Shaft) | 2/6           |

- (a) Except for models shown in Table 1, terminal boxes should be installed as shown in Figure 1.
- (b) Cable port terminal box must open onto the side opposite to the load (Type B). (Refer to Figure 1).
- 6) If the unit is being equipped with an outdoor cover, consult Sumitomo. Design of outdoor cover should suit the application.