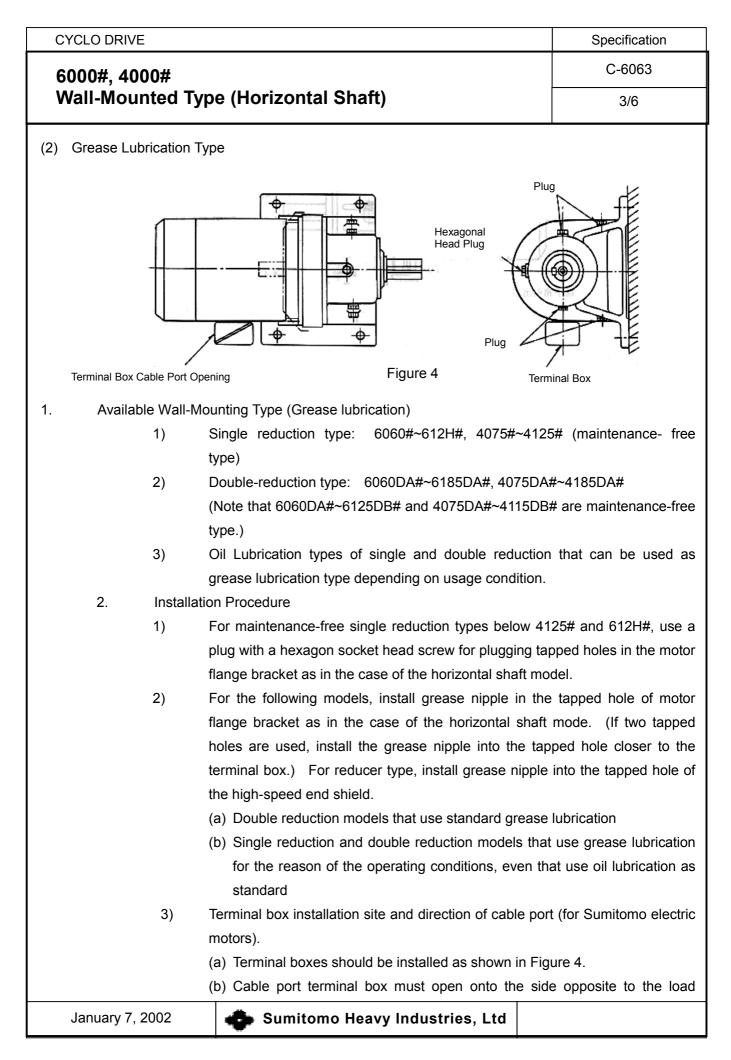

| Location of<br>terminal box<br>(α °) |
|--------------------------------------------------------------------------------------------------------------------------------------------|--------------------------------------|
| 6160DC, 6165DC, 6170DC, 6175DC, 6180DB, 6185DB<br>6190DA, 6190DB, 6195DA, 6195DB, 6205DA, 6205DB<br>6215DA, 6215DB, 6225DA, 6235DA, 6245DA | α°: 30 °<br>(Figure 3)               |
| 4160DC, 4165DC, 4170DC, 4175DC, 4180DB, 4185DB<br>4190DA, 4190DB, 4195DA, 4195DB, 4205DA, 4205DB<br>4215DA, 4215DB, 4225DA, 4235DA, 4245DA |                                      |





(View from Lower-Speed Shaft)

January 7, 2002

Sumitomo Heavy Industries, Ltd







|              | E                             | Specification                                                                                                                                                                                                                                                                                                           |
|--------------|-------------------------------|-------------------------------------------------------------------------------------------------------------------------------------------------------------------------------------------------------------------------------------------------------------------------------------------------------------------------|
| 6000#, 4000# |                               | C-6063