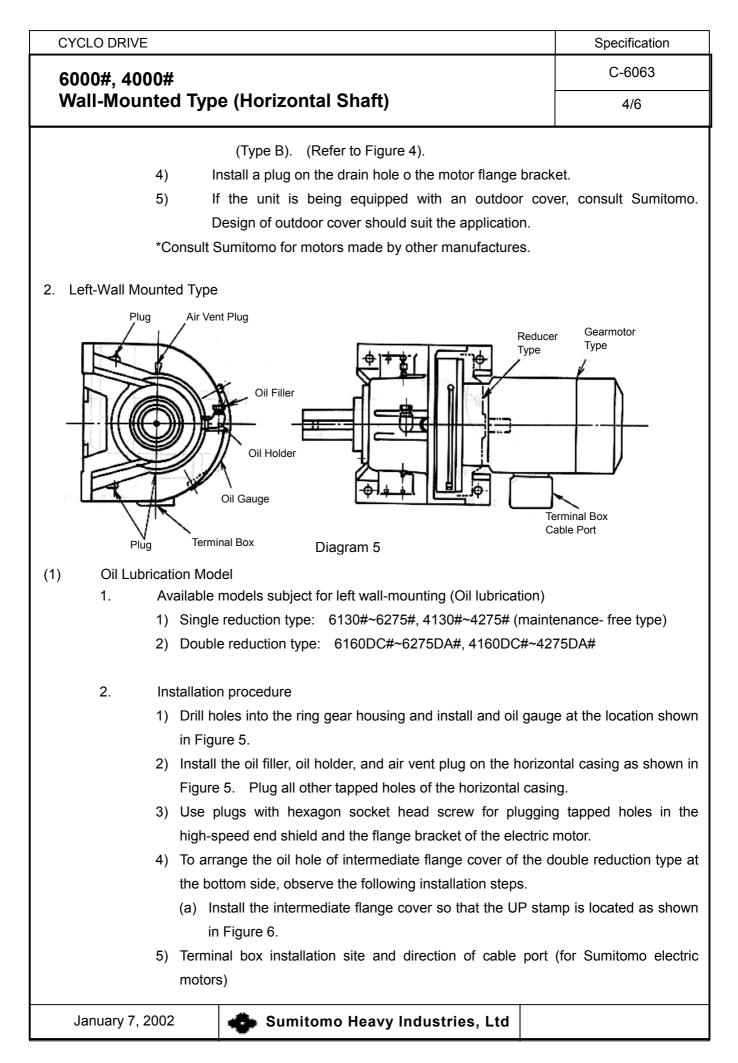

\*Consult Sumitomo in case of using electric motors made by other manufacturers.

Diagram 1

| Models                                                                                                                                     | Location of<br>terminal box<br>(α °) |
|--------------------------------------------------------------------------------------------------------------------------------------------|--------------------------------------|
| 6160DC, 6165DC, 6170DC, 6175DC, 6180DB, 6185DB<br>6190DA, 6190DB, 6195DA, 6195DB, 6205DA, 6205DB<br>6215DA, 6215DB, 6225DA, 6235DA, 6245DA | α°: 30 °<br>(Figure 3)               |
| 4160DC, 4165DC, 4170DC, 4175DC, 4180DB, 4185DB<br>4190DA, 4190DB, 4195DA, 4195DB, 4205DA, 4205DB<br>4215DA, 4215DB, 4225DA, 4235DA, 4245DA |                                      |

(View from Lower-Speed Shaft)

January 7, 2002

Sumitomo Heavy Industries, Ltd

|              | E                             | Specification                                                                                                                                                                                                                                                                                                           |
|--------------|-------------------------------|-------------------------------------------------------------------------------------------------------------------------------------------------------------------------------------------------------------------------------------------------------------------------------------------------------------------------|
| 6000#, 4000# |                               | C-6063                                                                                                                                                                                                                                                                                                                  |
| Wall-Mou     | Inted Type (Horizontal Shaft) | 6/6                                                                                                                                                                                                                                                                                                                     |
|              |                               | 6/6<br>B5DA#<br>aaintenance-free type.)<br>are possible to use as<br>and 4125#, use a plug<br>es in the motor flange<br>apped holes are used,<br>a.) For free input shaft<br>eed end shield.<br>rication.<br>use oil lubrication as<br>lepending on operating<br>(for Sumitomo electric<br>8.<br>opposite to load (Type |