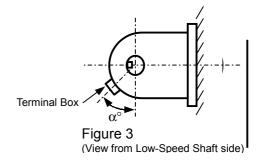

\*Consult Sumitomo in case of using electric motors made by other manufacturers.

Diagram 1

| Models                                                                                                                                     | Location of<br>terminal box<br>(α °) |
|--------------------------------------------------------------------------------------------------------------------------------------------|--------------------------------------|
| 6160DC, 6165DC, 6170DC, 6175DC, 6180DB, 6185DB<br>6190DA, 6190DB, 6195DA, 6195DB, 6205DA, 6205DB<br>6215DA, 6215DB, 6225DA, 6235DA, 6245DA | α°: 30 °<br>(Figure 3)               |
| 4160DC, 4165DC, 4170DC, 4175DC, 4180DB, 4185DB<br>4190DA, 4190DB, 4195DA, 4195DB, 4205DA, 4205DB<br>4215DA, 4215DB, 4225DA, 4235DA, 4245DA |                                      |

(View from Lower-Speed Shaft)

January 7, 2002

Sumitomo Heavy Industries, Ltd

|              | E                             | Specification                                                                                                                                                                                                                                                                                                           |
|--------------|-------------------------------|-------------------------------------------------------------------------------------------------------------------------------------------------------------------------------------------------------------------------------------------------------------------------------------------------------------------------|
| 6000#, 4000# |                               | C-6063                                                                                                                                                                                                                                                                                                                  |
| Wall-Mou     | Inted Type (Horizontal Shaft) | 6/6                                                                                                                                                                                                                                                                                                                     |
|              |                               | 6/6<br>B5DA#<br>aaintenance-free type.)<br>are possible to use as<br>and 4125#, use a plug<br>es in the motor flange<br>apped holes are used,<br>a.) For free input shaft<br>eed end shield.<br>rication.<br>use oil lubrication as<br>lepending on operating<br>(for Sumitomo electric<br>8.<br>opposite to load (Type |