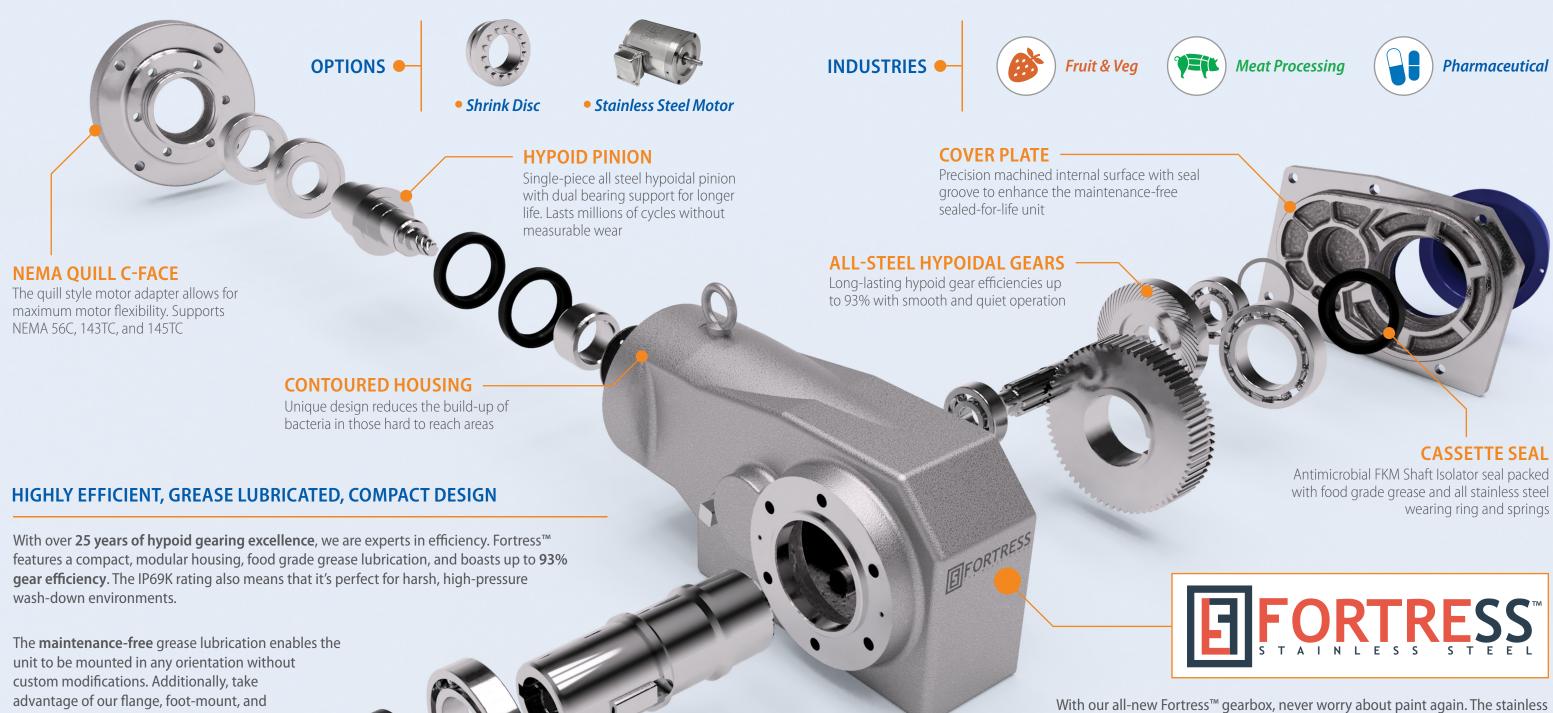

With our all-new Fortress™ gearbox, never worry about paint again. The stainless torque arm options which drop right in, steel cast 304 housing offers resistance to the most caustic environments and the unique contour design reduces the build-up of bacteria in those hard to reach areas.

Our cutting-edge in-house laser etching technology ensures a cleaner finish by eliminating the need for an attached nameplate. This, coupled with our patented hypoid gear technology, means you have a cooler operating, more efficient, cleaner, and maintenance-free operation.

switching to Fortress™.

Simplify your gear drive assembly, increase

your efficiency, and protect your operation by

Flange Mount

Foot Mount