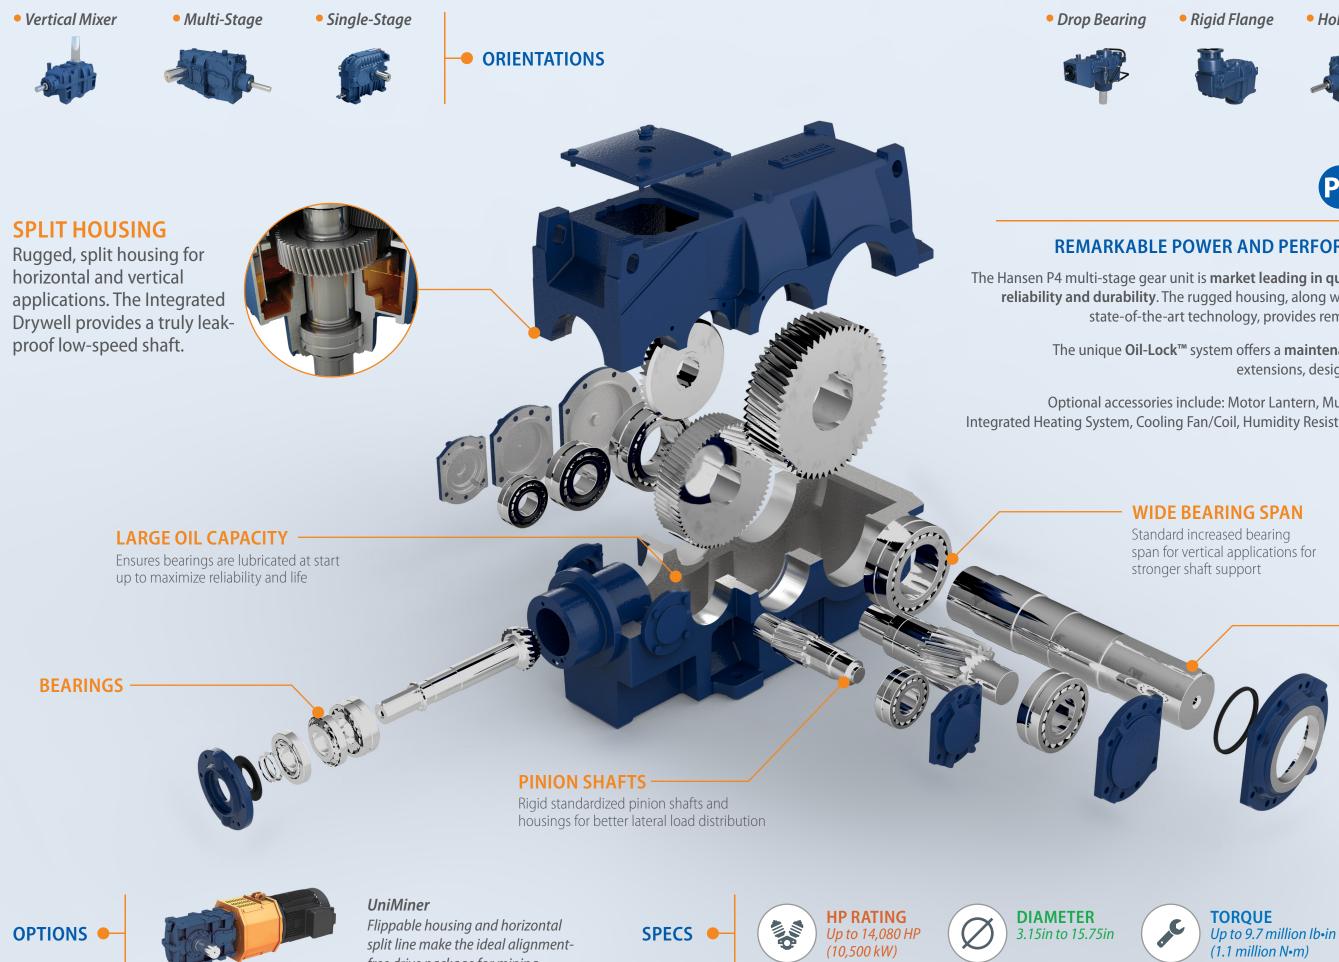

A \*\*\*

Global Headquarte Tokyo, Japan P4 HANSEN P4

free drive package for mining

• Hollow Shaft

### **REMARKABLE POWER AND PERFORMANCE WITH LOW NOISE**

The Hansen P4 multi-stage gear unit is **market leading in quality and technology**, excelling in reliability and durability. The rugged housing, along with our commitment to innovating state-of-the-art technology, provides remarkable power and performance.

> The unique **Oil-Lock**<sup>™</sup> system offers a **maintenance-free** seal on high speed shaft extensions, designed to keep the oil in and dirt out.

Optional accessories include: Motor Lantern, Multiple Sealing System, Torque Arm, Integrated Heating System, Cooling Fan/Coil, Humidity Resistant Paint, and Dust-Proof Breather.

#### **SLOW SPEED SHAFT**

**RATIO RANGE** Up to 630:1 (Custom ratios available)