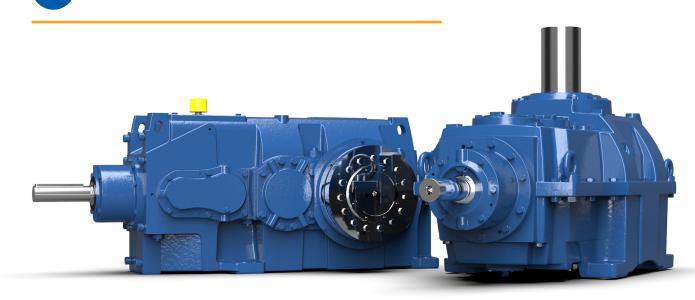

A \*\*\*

Global Headquarte Tokyo, Japan P4 HANSEN P4

free drive package for mining

• Hollow Shaft

### **REMARKABLE POWER AND PERFORMANCE WITH LOW NOISE**

The Hansen P4 multi-stage gear unit is **market leading in quality and technology**, excelling in reliability and durability. The rugged housing, along with our commitment to innovating state-of-the-art technology, provides remarkable power and performance.