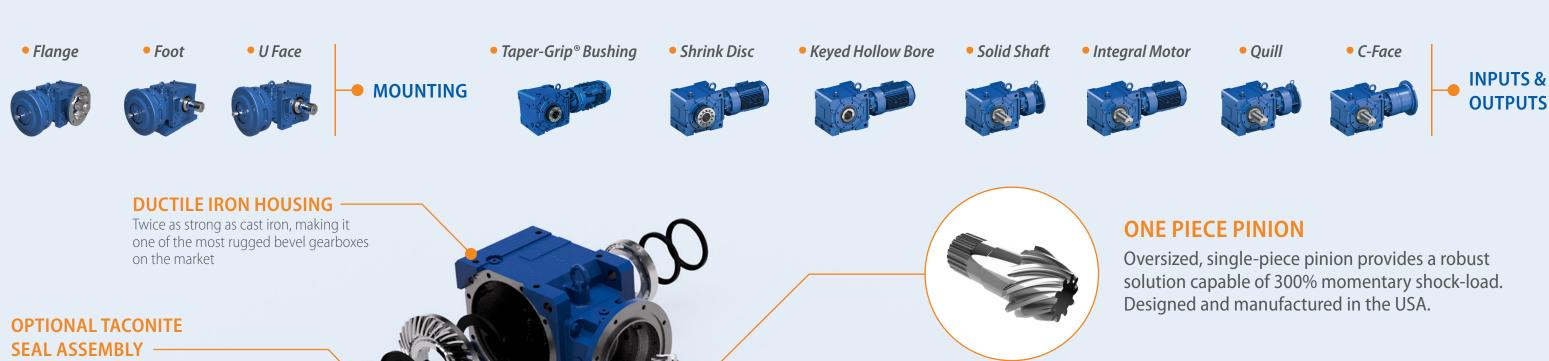

www.SumitomoDrive.com

Contact your local representative at www.sumitomodrive.com/representative Tel: 1-800-SM-CYCLO (762-9256) 13.604.51.004 BBB4 Brochure 2019

Prevent leaks and exclude contaminants

## RIGHT ANGLE SPIRAL BEVEL WITH CYCLO® OR PLANETARY INPUTS

A robust, state-of-the-art, mid-sized family of speed reducers and gearmotors. The Cyclo® BBB4 has a unique combination of features that result in a **highly reliable**, **efficient**, **and durable gearbox**. The all-steel internal construction, Cyclo® or planetary gear inputs and the ductile iron housing, provide **unmatched ruggedness**.