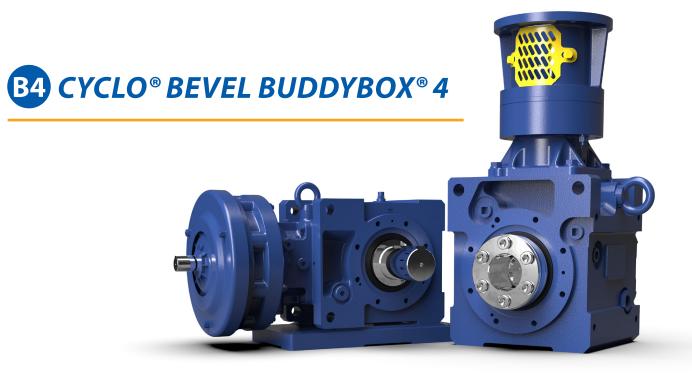

## RIGHT ANGLE SPIRAL BEVEL WITH CYCLO® OR PLANETARY INPUTS

A robust, state-of-the-art, mid-sized family of speed reducers and gearmotors. The Cyclo® BBB4 has a unique combination of features that result in a **highly reliable**, **efficient**, **and durable gearbox**. The all-steel internal construction, Cyclo® or planetary gear inputs and the ductile iron housing, provide **unmatched ruggedness**.