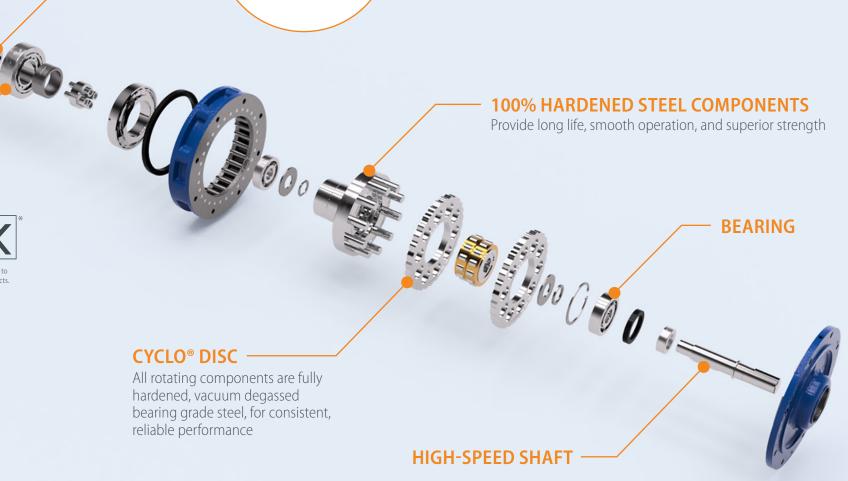

## RIGHT ANGLE SPIRAL BEVEL WITH CYCLO® OR PLANETARY INPUTS

A robust, state-of-the-art, mid-sized family of speed reducers and gearmotors. The Cyclo® BBB4 has a unique combination of features that result in a **highly reliable**, **efficient**, **and durable gearbox**. The all-steel internal construction, Cyclo® or planetary gear inputs and the ductile iron housing, provide **unmatched ruggedness**.